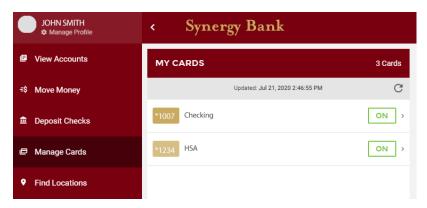

## Report a Lost or Stolen Card

From the Navigation Menu, click Manage Cards. Select the card that was lost or stolen.

From the Edit Card screen, click 'Report Lost or Stolen Card.' Click 'Report Card Lost / Stolen' at the bottom of the Lost or Stolen Card pop-up. Once clicked, your card will be restricted. Call Synergy Bank at 985-851-2217 to order another card at your earliest convenience.