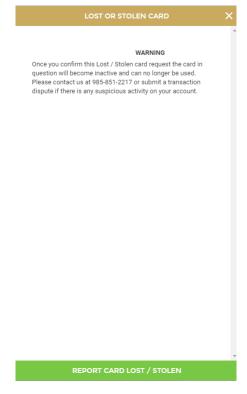

## Report a Lost or Stolen Card

From the Navigation Menu, click Manage Cards. Select the card that was lost or stolen.

From the Edit Card screen, click 'Report Lost or Stolen Card.' Click 'Report Card Lost / Stolen' at the bottom of the Lost or Stolen Card pop-up. Once clicked, your card will be restricted. Call Synergy Bank at 985-851-2217 to order another card at your earliest convenience.