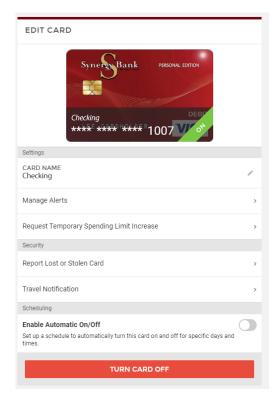

## Report a Lost or Stolen Card

From the Navigation Menu, click Manage Cards. Select the card that was lost or stolen.

From the Edit Card screen, click 'Report Lost or Stolen Card.' Click 'Report Card Lost / Stolen' at the bottom of the Lost or Stolen Card pop-up. Once clicked, your card will be restricted. Call Synergy Bank at 985-851-2217 to order another card at your earliest convenience.

Note: If you think your card may only be temporarily lost, you can turn your debit card off while attempting to locate it. For instructions on turning your debit card off, see Managing Your Debit Card on the Online Services webpage.